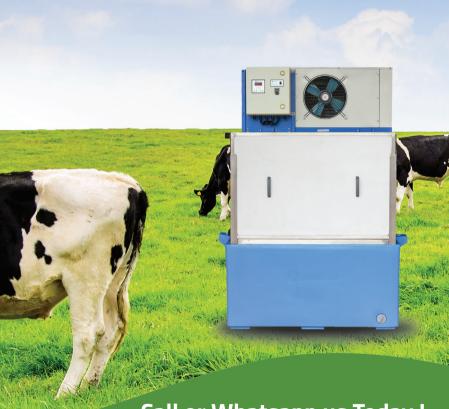

## Become an **Empowered Farmer!**

Fast chilling - Chills from 35° C to 10° C in 45 minutes & 35° C to 4° C in 3 hours

Built in backup - Thermal Storage System, inverter & battery along with auto cut off & rechilling with SMART panel

Capacities available - 160 & 240 ltr/shift (2 shifts per day)

**Premium Solar Powered** Milk Can Chillers by

For more details, visit: www.agrivijay.com

Call or Whatsapp us Today!

for BIOGAS/SOLAR